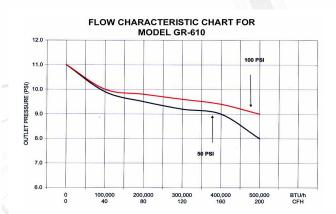

## **Specifications:**

• Inlet: 1/4 Female Pipe Thread

• Outlet: 1/4 Female Pipe Thread

• UL Listed Outlet Pressures from 10 PSIG to 30 PSIG Available

|            |            |                       | Outlet      |          | Capacity       |  |
|------------|------------|-----------------------|-------------|----------|----------------|--|
|            |            |                       | Pressure    | Inlet    | At 10% Droop   |  |
|            | Inlet      | Outlet                | (Set Point) | Pressure | From Set Point |  |
| PART No.   | Connection | Connection            | (PSIG)      | (PSIG)   | BTU/Hr         |  |
| GR-610B    | 1/4        | 1/4                   | 10          |          |                |  |
| GR-615B    | FPT FPT    | FPT                   | 15          | 100      | 500,000        |  |
| GR-630B    |            | '''                   | 30          |          |                |  |
| BB-GR-610B | GR         | GR-610B Blister Boxed |             |          |                |  |