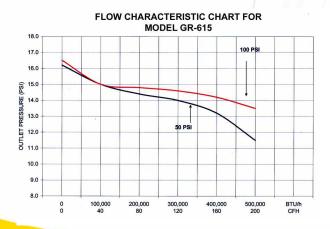

## **Specifications:**

• Inlet: 1/4 Female Pipe Thread

• Outlet: 1/4 Female Pipe Thread

• UL Listed Outlet Pressures from 10 PSIG to 30 PSIG Available

|            |            |                       | Outlet      |          | Capacity       |  |
|------------|------------|-----------------------|-------------|----------|----------------|--|
|            |            |                       | Pressure    | Inlet    | At 10% Droop   |  |
|            | Inlet      | Outlet                | (Set Point) | Pressure | From Set Point |  |
| PART No.   | Connection | Connection            | (PSIG)      | (PSIG)   | BTU/Hr         |  |
| GR-610B    | 1/4        | 1/4                   | 10          |          |                |  |
| GR-615B    | FPT FPT    | FPT                   | 15          | 100      | 500,000        |  |
| GR-630B    |            | '''                   | 30          |          |                |  |
| BB-GR-610B | GR         | GR-610B Blister Boxed |             |          |                |  |