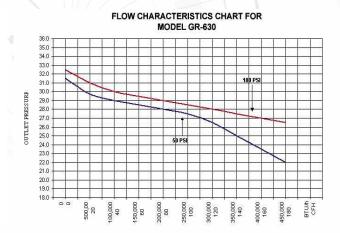

## **Specifications:**

• Inlet: 1/4 Female Pipe Thread

• Outlet: 1/4 Female Pipe Thread

• UL Listed Outlet Pressures from 10 PSIG to 30 PSIG Available

|            |            |                       | Outlet      |          | Capacity       |  |
|------------|------------|-----------------------|-------------|----------|----------------|--|
|            |            |                       | Pressure    | Inlet    | At 10% Droop   |  |
|            | Inlet      | Outlet                | (Set Point) | Pressure | From Set Point |  |
| PART No.   | Connection | Connection            | (PSIG)      | (PSIG)   | BTU/Hr         |  |
| GR-610B    | 1/4        | 1/4                   | 10          |          |                |  |
| GR-615B    | FPT FPT    | FPT                   | 15          | 100      | 500,000        |  |
| GR-630B    |            | '''                   | 30          |          |                |  |
| BB-GR-610B | GR         | GR-610B Blister Boxed |             |          |                |  |